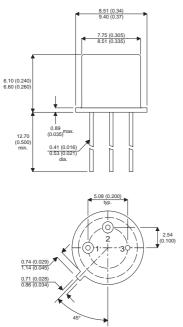

Dimensions in mm (inches).

**BC304-4** 

Bipolar PNP Device in a Hermetically sealed TO39 Metal Package.

**Bipolar PNP Device.** 

$$V_{CFO} = 45V$$

 $I_c = 1A$ 

All Semelab hermetically sealed products can be processed in accordance with the requirements of BS, CECC and JAN, JANTX, JANTXV and JANS specifications

## TO39 (TO205AD) PINOUTS

2 - Base

1 – Emitter

3 – Collector

| Parameter                 | Test Conditions                          | Min. | Тур. | Max. | Units |
|---------------------------|------------------------------------------|------|------|------|-------|
| V <sub>CEO</sub> *        |                                          |      |      | 45   | V     |
| I <sub>C(CONT)</sub>      |                                          |      |      | 1    | А     |
| h <sub>FE</sub>           | @ 10/0.15 (V $_{\rm ce}$ / I $_{\rm c})$ | 40   |      | 800  | -     |
| f <sub>t</sub>            |                                          |      | 75M  |      | Hz    |
| P <sub>D</sub>            |                                          |      |      | 0.85 | W     |
| * Maximum Working Voltage |                                          |      |      |      |       |